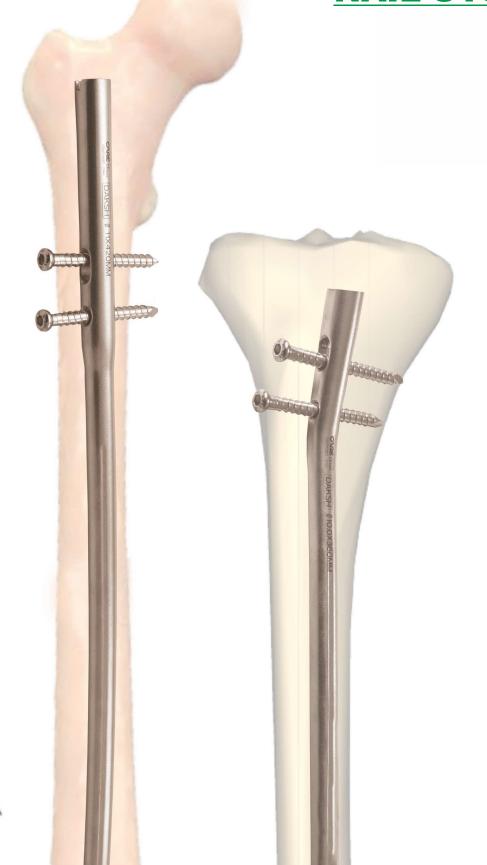

DAKSH UNIVERSAL FEMUR & TIBIA

## **NAIL SYSTEM**

WWW.ORTHOCARE.IN

#### **CARE DAKSH Universal Femur & Tibia Implants**

**CARE DAKSH Universal Tibia Nail** Dia 8mm to 11mm, Length 280mm to 360mm

Universal END Cap for Tibia & Femur Length 00mm to 20mm

Specifications, size, shape, color subject to change without notice. Picture shape if similar to any other manufacturers is just a co-incident.