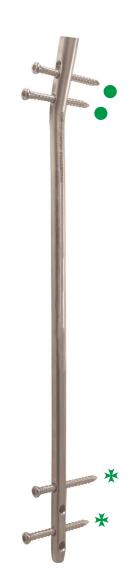

#### **CARE DAKSH Universal Femur & Tibia Implants**

**CARE DAKSH Universal Tibia Nail** Dia 8mm to 11mm, Length 280mm to 360mm

Universal END Cap for Tibia & Femur Length 00mm to 20mm

Specifications, size, shape, color subject to change without notice. Picture shape if similar to any other manufacturers is just a co-incident.