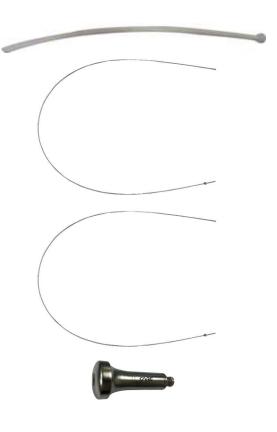

#### **Univesal Femur & Tibia Instruments**

1567 Bone Awl

1568 Tissue Protector

1569.01 Protection Sleeve

1590 Medullary Tube

1594 Guide wire Plain

1595 Guide wire Beaded

1601 Driving Head

### **Universal Femur & Tibia Nail Instrument Set**

| Ref. No.              | Description                                  |  |
|-----------------------|----------------------------------------------|--|
| CDU-1600.00           | DAKSH Universal Femur & Tibia Instrument Set |  |
|                       | CONTENTS:-                                   |  |
| 1567                  | BONE AWL                                     |  |
| 1568 TISSUE PROTECTOR |                                              |  |
| 1569.01               | PROTECTION SLEEVE                            |  |
| 1590                  | MEDULLARY TUBE                               |  |
| 1594                  | GUIDE WIRE PLAIN                             |  |
| 1595                  | GUIDE WIRE BEADED                            |  |
| 1601                  | DRIVING HEAD                                 |  |
| 1602                  | GUIDE RAM CANNULATED                         |  |
| 1603                  | RAM                                          |  |
| CDU-1606              | CONICAL BOLT FOR FEMUR & TIBIA               |  |
| CDU-1609              | TRAGETING DEVICE FOR TIBIA                   |  |
| CDU-1610              | TRAGETING DEVICE FOR TIBIA                   |  |
| 1612                  | DRILL SLEEVE FOR 4.9MM SCREW                 |  |
| 1613                  | DRILL SLEEVE FOR 3.9MM SCREW                 |  |
| 1614                  | TROCAR 8mm                                   |  |
| 1615                  | DEPTH GAUGE                                  |  |
| 1620                  | DRILL BIT for 4.9mm screws                   |  |
| 1621                  | DRILL BIT for 3.9mm screws                   |  |
| 1622                  | HEXAGONAL SCREW DRIVER 3.5mm                 |  |
| 1321                  | WIRE HOLDING FORCEP                          |  |
| 1623                  | SPANNER                                      |  |
|                       | CONTAINER                                    |  |