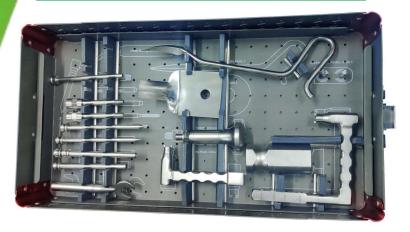

### **Universal Femur & Tibia Instrument Set**

### **Universal Femur & Tibia Nail Instrument Set**

| Ref. No.              | Description                                  |  |
|-----------------------|----------------------------------------------|--|
| CDU-1600.00           | DAKSH Universal Femur & Tibia Instrument Set |  |
|                       | CONTENTS:-                                   |  |
| 1567                  | BONE AWL                                     |  |
| 1568 TISSUE PROTECTOR |                                              |  |
| 1569.01               | PROTECTION SLEEVE                            |  |
| 1590                  | MEDULLARY TUBE                               |  |
| 1594                  | GUIDE WIRE PLAIN                             |  |
| 1595                  | GUIDE WIRE BEADED                            |  |
| 1601                  | DRIVING HEAD                                 |  |
| 1602                  | GUIDE RAM CANNULATED                         |  |
| 1603                  | RAM                                          |  |
| CDU-1606              | CONICAL BOLT FOR FEMUR & TIBIA               |  |
| CDU-1609              | TRAGETING DEVICE FOR TIBIA                   |  |
| CDU-1610              | TRAGETING DEVICE FOR TIBIA                   |  |
| 1612                  | DRILL SLEEVE FOR 4.9MM SCREW                 |  |
| 1613                  | DRILL SLEEVE FOR 3.9MM SCREW                 |  |
| 1614                  | TROCAR 8mm                                   |  |
| 1615                  | DEPTH GAUGE                                  |  |
| 1620                  | DRILL BIT for 4.9mm screws                   |  |
| 1621                  | DRILL BIT for 3.9mm screws                   |  |
| 1622                  | HEXAGONAL SCREW DRIVER 3.5mm                 |  |
| 1321                  | WIRE HOLDING FORCEP                          |  |
| 1623                  | SPANNER                                      |  |
|                       | CONTAINER                                    |  |