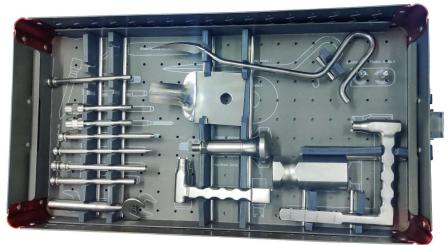

#### **Univesal Femur & Tibia Instruments**

1567 Bone Awl

1568 Tissue Protector

1569.01 Protection Sleeve

1590 Medullary Tube

1594 Guide wire Plain

1595 Guide wire Beaded

1601 Driving Head

1602 Guide Ram Cannulated

1603 Ram

#### **Universal Femur & Tibia Instruments**

| CDU-1606 | Conical Bolt for Femur & Tibia | OVE THERMAL                                                                                                                                                                                                                                                                                                                                                                                                                                                                                                                                                                                                                                                                                                                                                                                                                                                                                                                                                                                                                                                                                                                                                                                                                                                                                                                                                                                                                                                                                                                                                                                                                                                                                                                                                                                                                                                                                                                                                                                                                                                                                                                    |
|----------|--------------------------------|--------------------------------------------------------------------------------------------------------------------------------------------------------------------------------------------------------------------------------------------------------------------------------------------------------------------------------------------------------------------------------------------------------------------------------------------------------------------------------------------------------------------------------------------------------------------------------------------------------------------------------------------------------------------------------------------------------------------------------------------------------------------------------------------------------------------------------------------------------------------------------------------------------------------------------------------------------------------------------------------------------------------------------------------------------------------------------------------------------------------------------------------------------------------------------------------------------------------------------------------------------------------------------------------------------------------------------------------------------------------------------------------------------------------------------------------------------------------------------------------------------------------------------------------------------------------------------------------------------------------------------------------------------------------------------------------------------------------------------------------------------------------------------------------------------------------------------------------------------------------------------------------------------------------------------------------------------------------------------------------------------------------------------------------------------------------------------------------------------------------------------|
| CDU-1609 | Targeting Device For Tibia     | The owner of the contract of t |
| CDU-1610 | Targeting Device for Femur     | The cores of the core of the c |
| 1612     | Drill Sleeve for 4.9mm Screw   |                                                                                                                                                                                                                                                                                                                                                                                                                                                                                                                                                                                                                                                                                                                                                                                                                                                                                                                                                                                                                                                                                                                                                                                                                                                                                                                                                                                                                                                                                                                                                                                                                                                                                                                                                                                                                                                                                                                                                                                                                                                                                                                                |
| 1613     | Drill Sleeve for 3.9mm Screw   |                                                                                                                                                                                                                                                                                                                                                                                                                                                                                                                                                                                                                                                                                                                                                                                                                                                                                                                                                                                                                                                                                                                                                                                                                                                                                                                                                                                                                                                                                                                                                                                                                                                                                                                                                                                                                                                                                                                                                                                                                                                                                                                                |
| 1614     | Trocar 8mm                     |                                                                                                                                                                                                                                                                                                                                                                                                                                                                                                                                                                                                                                                                                                                                                                                                                                                                                                                                                                                                                                                                                                                                                                                                                                                                                                                                                                                                                                                                                                                                                                                                                                                                                                                                                                                                                                                                                                                                                                                                                                                                                                                                |
| 1615     | Depth Guage                    | 4)                                                                                                                                                                                                                                                                                                                                                                                                                                                                                                                                                                                                                                                                                                                                                                                                                                                                                                                                                                                                                                                                                                                                                                                                                                                                                                                                                                                                                                                                                                                                                                                                                                                                                                                                                                                                                                                                                                                                                                                                                                                                                                                             |
| 1620     | Drill Bit for 4.9mm screws     |                                                                                                                                                                                                                                                                                                                                                                                                                                                                                                                                                                                                                                                                                                                                                                                                                                                                                                                                                                                                                                                                                                                                                                                                                                                                                                                                                                                                                                                                                                                                                                                                                                                                                                                                                                                                                                                                                                                                                                                                                                                                                                                                |
| 1621     | Drill Bit for 3.9mm screws     |                                                                                                                                                                                                                                                                                                                                                                                                                                                                                                                                                                                                                                                                                                                                                                                                                                                                                                                                                                                                                                                                                                                                                                                                                                                                                                                                                                                                                                                                                                                                                                                                                                                                                                                                                                                                                                                                                                                                                                                                                                                                                                                                |
| 1622     | Hexagonal Screw Driver 3.5mm   | OVAE                                                                                                                                                                                                                                                                                                                                                                                                                                                                                                                                                                                                                                                                                                                                                                                                                                                                                                                                                                                                                                                                                                                                                                                                                                                                                                                                                                                                                                                                                                                                                                                                                                                                                                                                                                                                                                                                                                                                                                                                                                                                                                                           |
| 1321     | Wire Holding Forcep            | · over                                                                                                                                                                                                                                                                                                                                                                                                                                                                                                                                                                                                                                                                                                                                                                                                                                                                                                                                                                                                                                                                                                                                                                                                                                                                                                                                                                                                                                                                                                                                                                                                                                                                                                                                                                                                                                                                                                                                                                                                                                                                                                                         |
| 1623     | spanner                        | OVE                                                                                                                                                                                                                                                                                                                                                                                                                                                                                                                                                                                                                                                                                                                                                                                                                                                                                                                                                                                                                                                                                                                                                                                                                                                                                                                                                                                                                                                                                                                                                                                                                                                                                                                                                                                                                                                                                                                                                                                                                                                                                                                            |
|          | Container                      | DAKSH UNIVERSAL FEMUR/TIBIA INSTRUMENT SET                                                                                                                                                                                                                                                                                                                                                                                                                                                                                                                                                                                                                                                                                                                                                                                                                                                                                                                                                                                                                                                                                                                                                                                                                                                                                                                                                                                                                                                                                                                                                                                                                                                                                                                                                                                                                                                                                                                                                                                                                                                                                     |

### **Universal Femur & Tibia Instrument Set**

### **Universal Femur & Tibia Nail Instrument Set**

| Ref. No.              | Description                                  |  |
|-----------------------|----------------------------------------------|--|
| CDU-1600.00           | DAKSH Universal Femur & Tibia Instrument Set |  |
|                       | CONTENTS:-                                   |  |
| 1567                  | BONE AWL                                     |  |
| 1568 TISSUE PROTECTOR |                                              |  |
| 1569.01               | PROTECTION SLEEVE                            |  |
| 1590                  | MEDULLARY TUBE                               |  |
| 1594                  | GUIDE WIRE PLAIN                             |  |
| 1595                  | GUIDE WIRE BEADED                            |  |
| 1601                  | DRIVING HEAD                                 |  |
| 1602                  | GUIDE RAM CANNULATED                         |  |
| 1603                  | RAM                                          |  |
| CDU-1606              | CONICAL BOLT FOR FEMUR & TIBIA               |  |
| CDU-1609              | TRAGETING DEVICE FOR TIBIA                   |  |
| CDU-1610              | TRAGETING DEVICE FOR TIBIA                   |  |
| 1612                  | DRILL SLEEVE FOR 4.9MM SCREW                 |  |
| 1613                  | DRILL SLEEVE FOR 3.9MM SCREW                 |  |
| 1614                  | TROCAR 8mm                                   |  |
| 1615                  | DEPTH GAUGE                                  |  |
| 1620                  | DRILL BIT for 4.9mm screws                   |  |
| 1621                  | DRILL BIT for 3.9mm screws                   |  |
| 1622                  | HEXAGONAL SCREW DRIVER 3.5mm                 |  |
| 1321                  | WIRE HOLDING FORCEP                          |  |
| 1623                  | SPANNER                                      |  |
|                       | CONTAINER                                    |  |