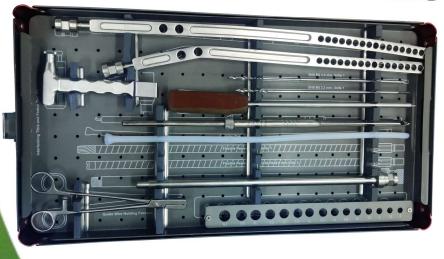

#### **Univesal Femur & Tibia Instruments**

1567 Bone Awl

1568 Tissue Protector

1569.01 Protection Sleeve

1590 Medullary Tube

1594 Guide wire Plain

1595 Guide wire Beaded

1601 Driving Head

1602 Guide Ram Cannulated

1603 Ram

#### **Universal Femur & Tibia Instruments**

| CDU-1606 | Conical Bolt for Femur & Tibia | OVE THERMAL                                                                                                                                                                                                                                                                                                                                                                                                                                                                                                                                                                                                                                                                                                                                                                                                                                                                                                                                                                                                                                                                                                                                                                                                                                                                                                                                                                                                                                                                                                                                                                                                                                                                                                                                                                                                                                                                                                                                                                                                                                                                                                                    |
|----------|--------------------------------|--------------------------------------------------------------------------------------------------------------------------------------------------------------------------------------------------------------------------------------------------------------------------------------------------------------------------------------------------------------------------------------------------------------------------------------------------------------------------------------------------------------------------------------------------------------------------------------------------------------------------------------------------------------------------------------------------------------------------------------------------------------------------------------------------------------------------------------------------------------------------------------------------------------------------------------------------------------------------------------------------------------------------------------------------------------------------------------------------------------------------------------------------------------------------------------------------------------------------------------------------------------------------------------------------------------------------------------------------------------------------------------------------------------------------------------------------------------------------------------------------------------------------------------------------------------------------------------------------------------------------------------------------------------------------------------------------------------------------------------------------------------------------------------------------------------------------------------------------------------------------------------------------------------------------------------------------------------------------------------------------------------------------------------------------------------------------------------------------------------------------------|
| CDU-1609 | Targeting Device For Tibia     | The owner of the contract of t |
| CDU-1610 | Targeting Device for Femur     | The cores of the core of the c |
| 1612     | Drill Sleeve for 4.9mm Screw   |                                                                                                                                                                                                                                                                                                                                                                                                                                                                                                                                                                                                                                                                                                                                                                                                                                                                                                                                                                                                                                                                                                                                                                                                                                                                                                                                                                                                                                                                                                                                                                                                                                                                                                                                                                                                                                                                                                                                                                                                                                                                                                                                |
| 1613     | Drill Sleeve for 3.9mm Screw   |                                                                                                                                                                                                                                                                                                                                                                                                                                                                                                                                                                                                                                                                                                                                                                                                                                                                                                                                                                                                                                                                                                                                                                                                                                                                                                                                                                                                                                                                                                                                                                                                                                                                                                                                                                                                                                                                                                                                                                                                                                                                                                                                |
| 1614     | Trocar 8mm                     |                                                                                                                                                                                                                                                                                                                                                                                                                                                                                                                                                                                                                                                                                                                                                                                                                                                                                                                                                                                                                                                                                                                                                                                                                                                                                                                                                                                                                                                                                                                                                                                                                                                                                                                                                                                                                                                                                                                                                                                                                                                                                                                                |
| 1615     | Depth Guage                    | 4)                                                                                                                                                                                                                                                                                                                                                                                                                                                                                                                                                                                                                                                                                                                                                                                                                                                                                                                                                                                                                                                                                                                                                                                                                                                                                                                                                                                                                                                                                                                                                                                                                                                                                                                                                                                                                                                                                                                                                                                                                                                                                                                             |
| 1620     | Drill Bit for 4.9mm screws     |                                                                                                                                                                                                                                                                                                                                                                                                                                                                                                                                                                                                                                                                                                                                                                                                                                                                                                                                                                                                                                                                                                                                                                                                                                                                                                                                                                                                                                                                                                                                                                                                                                                                                                                                                                                                                                                                                                                                                                                                                                                                                                                                |
| 1621     | Drill Bit for 3.9mm screws     |                                                                                                                                                                                                                                                                                                                                                                                                                                                                                                                                                                                                                                                                                                                                                                                                                                                                                                                                                                                                                                                                                                                                                                                                                                                                                                                                                                                                                                                                                                                                                                                                                                                                                                                                                                                                                                                                                                                                                                                                                                                                                                                                |
| 1622     | Hexagonal Screw Driver 3.5mm   | OVAE                                                                                                                                                                                                                                                                                                                                                                                                                                                                                                                                                                                                                                                                                                                                                                                                                                                                                                                                                                                                                                                                                                                                                                                                                                                                                                                                                                                                                                                                                                                                                                                                                                                                                                                                                                                                                                                                                                                                                                                                                                                                                                                           |
| 1321     | Wire Holding Forcep            | · over                                                                                                                                                                                                                                                                                                                                                                                                                                                                                                                                                                                                                                                                                                                                                                                                                                                                                                                                                                                                                                                                                                                                                                                                                                                                                                                                                                                                                                                                                                                                                                                                                                                                                                                                                                                                                                                                                                                                                                                                                                                                                                                         |
| 1623     | spanner                        | OVE                                                                                                                                                                                                                                                                                                                                                                                                                                                                                                                                                                                                                                                                                                                                                                                                                                                                                                                                                                                                                                                                                                                                                                                                                                                                                                                                                                                                                                                                                                                                                                                                                                                                                                                                                                                                                                                                                                                                                                                                                                                                                                                            |
|          | Container                      | DAKSH UNIVERSAL FEMUR/TIBIA INSTRUMENT SET                                                                                                                                                                                                                                                                                                                                                                                                                                                                                                                                                                                                                                                                                                                                                                                                                                                                                                                                                                                                                                                                                                                                                                                                                                                                                                                                                                                                                                                                                                                                                                                                                                                                                                                                                                                                                                                                                                                                                                                                                                                                                     |

### **Universal Femur & Tibia Instrument Set**

### **Universal Femur & Tibia Nail Instrument Set**

| Ref. No.              | Description                                  |  |
|-----------------------|----------------------------------------------|--|
| CDU-1600.00           | DAKSH Universal Femur & Tibia Instrument Set |  |
|                       | CONTENTS:-                                   |  |
| 1567                  | BONE AWL                                     |  |
| 1568 TISSUE PROTECTOR |                                              |  |
| 1569.01               | PROTECTION SLEEVE                            |  |
| 1590                  | MEDULLARY TUBE                               |  |
| 1594                  | GUIDE WIRE PLAIN                             |  |
| 1595                  | GUIDE WIRE BEADED                            |  |
| 1601                  | DRIVING HEAD                                 |  |
| 1602                  | GUIDE RAM CANNULATED                         |  |
| 1603                  | RAM                                          |  |
| CDU-1606              | CONICAL BOLT FOR FEMUR & TIBIA               |  |
| CDU-1609              | TRAGETING DEVICE FOR TIBIA                   |  |
| CDU-1610              | TRAGETING DEVICE FOR TIBIA                   |  |
| 1612                  | DRILL SLEEVE FOR 4.9MM SCREW                 |  |
| 1613                  | DRILL SLEEVE FOR 3.9MM SCREW                 |  |
| 1614                  | TROCAR 8mm                                   |  |
| 1615                  | DEPTH GAUGE                                  |  |
| 1620                  | DRILL BIT for 4.9mm screws                   |  |
| 1621                  | DRILL BIT for 3.9mm screws                   |  |
| 1622                  | HEXAGONAL SCREW DRIVER 3.5mm                 |  |
| 1321                  | WIRE HOLDING FORCEP                          |  |
| 1623                  | SPANNER                                      |  |
|                       | CONTAINER                                    |  |