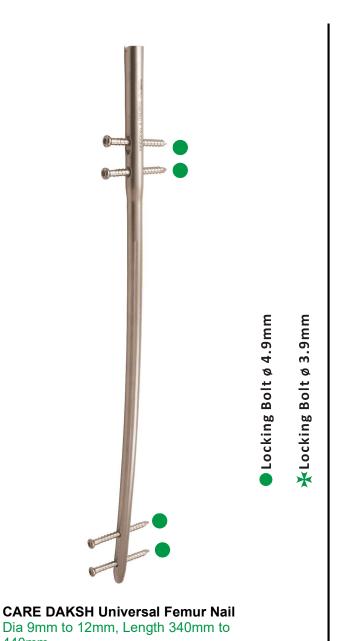

#### **CARE DAKSH Universal Femur & Tibia Implants**

**CARE DAKSH Universal Tibia Nail** Dia 8mm to 11mm, Length 280mm to 360mm

Universal END Cap for Tibia & Femur Length 00mm to 20mm

Specifications, size, shape, color subject to change without notice. Picture shape if similar to any other manufacturers is just a co-incident.

440mm