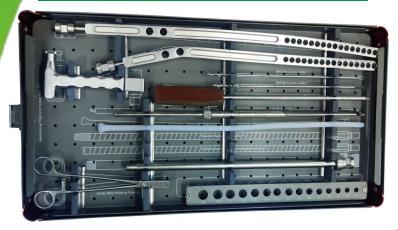

### **Universal Femur & Tibia Instrument Set**

### **Universal Femur & Tibia Nail Instrument Set**

| Ref. No.              | Description                                  |  |
|-----------------------|----------------------------------------------|--|
| CDU-1600.00           | DAKSH Universal Femur & Tibia Instrument Set |  |
|                       | CONTENTS:-                                   |  |
| 1567                  | BONE AWL                                     |  |
| 1568 TISSUE PROTECTOR |                                              |  |
| 1569.01               | PROTECTION SLEEVE                            |  |
| 1590                  | MEDULLARY TUBE                               |  |
| 1594                  | GUIDE WIRE PLAIN                             |  |
| 1595                  | GUIDE WIRE BEADED                            |  |
| 1601                  | DRIVING HEAD                                 |  |
| 1602                  | GUIDE RAM CANNULATED                         |  |
| 1603                  | RAM                                          |  |
| CDU-1606              | CONICAL BOLT FOR FEMUR & TIBIA               |  |
| CDU-1609              | TRAGETING DEVICE FOR TIBIA                   |  |
| CDU-1610              | TRAGETING DEVICE FOR TIBIA                   |  |
| 1612                  | DRILL SLEEVE FOR 4.9MM SCREW                 |  |
| 1613                  | DRILL SLEEVE FOR 3.9MM SCREW                 |  |
| 1614                  | TROCAR 8mm                                   |  |
| 1615                  | DEPTH GAUGE                                  |  |
| 1620                  | DRILL BIT for 4.9mm screws                   |  |
| 1621                  | DRILL BIT for 3.9mm screws                   |  |
| 1622                  | HEXAGONAL SCREW DRIVER 3.5mm                 |  |
| 1321                  | WIRE HOLDING FORCEP                          |  |
| 1623                  | SPANNER                                      |  |
|                       | CONTAINER                                    |  |