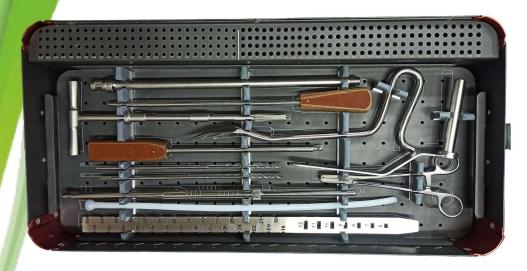

#### **CARE DAKSH Multi Tibia Nail Instruments**

CDMT-1800.01 **Spanner** CDMT-1800.02 **Hexagonal Screw Driver Tip 3.5mm** CDMT-1800.03 Drill Bit ø 3.2 mm CDMT-1800.04 Drill Bit ø 4.0 mm **CDMT-1800.05 Protection Sleeve 10.0/8.0** CDMT-1800.06 **L-Key For Conical Bolt** CDMT-1800.07 Drill Sleeve 8.0/4.0 CDMT-1800.08 Trocar ø 8.0 mm CDMT-1800.09 **Aiming Device for Daksh Tibial Nail Along With Insertion Handle** 

### **CARE DAKSH Multi Tibia Nail Instruments**

CDMT-1800.11 Depth Guage

CDMT-1800.12 Proximal Reamer

CDMT-1800.13 Driving Cap with thread, for

**Insertion Handle** 

CDMT-1800.14 Awl

CDMT-1800.15 Guide wire plain

CDMT-1800.16 Guide wire beaded

CDMT-1800.17 Tissue Protector

CDMT-1800.18 Medullary Tube

#### **CARE DAKSH Multi Tibia Nail Instruments**

CDMT-1800.19 Wire Holding Forcep

CDMT-18<mark>00.20 Hexagonal Screw Driver for</mark>

**Conical Bolt** 

CDMT-1800.21 Conical Bolt

Alliumine Alliumine

CDMT-1800.22 Measuring Scale

CDMT-1800.23 Slotted Hammer

CDMT-1800.24 Hammer

CDMT-1800.25 Sleeve for Proximal Reamer

**Container** 

CDMT - 1800.00

**DAKSH Multi Tibia Nail Instrument Set (Standard Quality)** 

# <u>CARE DAKSH Multi Tibia Nail Instrument Set</u> <u>(Standard Quality)</u>

| Ref. No.     | Description                                         | Material | 1 SET |
|--------------|-----------------------------------------------------|----------|-------|
| CDMT-1800.00 | DAKSH Multi Tibia Instrument Set (Standard Quality) |          |       |
|              | CONTENTS:-                                          |          |       |
| CDMT-1800.01 | Spanner                                             | SS       | 1     |
| CDMT-1800.02 | Hexagonal Screw Driver Tip 3.5mm                    | SS       | 1     |
| CDMT-1800.03 | Drill Bit ø 3.2 mm                                  | SS       | 1     |
| CDMT-1800.04 | Drill Bit ø 4.0 mm                                  | SS       | 1     |
| CDMT-1800.05 | Protection Sleeve 10.0/8.0,                         | SS       | 1     |
| CDMT-1800.06 | L-Key For Conical Bolt                              | SS       | 1     |
| CDMT-1800.07 | Drill Sleeve 8.0/4.0                                | SS       | 1     |
| CDMT-1800.08 | Trocar ø 8.0 mm                                     | SS       | 1     |
| CDMT-1800.09 | Aiming Device for CARE Daksh Tibial Nail Along With | SS       | 1     |
|              | Insertion Handle                                    |          |       |
| CDMT-1800.10 | Guide Ram Cannulated                                | SS       | 1     |
| CDMT-1800.11 | Depth Gauge                                         | SS       | 1     |
| CDMT-1800.12 | Proximal Reamer                                     | SS       | 1     |
| CDMT-1800.13 | Driving Cap with thread, for Insertion Handle       | SS       | 1     |
| CDMT-1800.14 | Awl                                                 | SS       | 1     |
| CDMT-1800.15 | Guide wire plain                                    | SS       | 1     |
| CDMT-1800.16 | Guide wire beaded                                   | SS       | 1     |
| CDMT-1800.17 | Tissue Protector                                    | SS       | 1     |
| CDMT-1800.18 | Medullary Tube                                      | SS       | 1     |
| CDMT-1800.19 | Wire Holding Forcep                                 | SS       | 1     |
| CDMT-1800.20 | Hexagonal Screw Driver for Conical Bolt             | SS       | 1     |
| CDMT-1800.21 | Conical Bolt                                        | SS       | 1     |
| CDMT-1800.22 | Measuring Scale                                     | SS       | 1     |
| CDMT-1800.23 | Slotted Hammer                                      | SS       | 1     |
| CDMT-1800.24 | Hammer                                              | SS       | 1     |
| CDMT-1800.25 | Sleeve for Proximal Reamer                          | SS       | 1     |
|              | Container                                           |          |       |