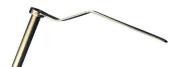

#### **CARE DAKSH Multi Tibia Nail Instruments**

CDMT-1800.01 **Spanner** CDMT-1800.02 **Hexagonal Screw Driver Tip 3.5mm** CDMT-1800.03 Drill Bit ø 3.2 mm CDMT-1800.04 Drill Bit ø 4.0 mm **CDMT-1800.05 Protection Sleeve 10.0/8.0** CDMT-1800.06 **L-Key For Conical Bolt** CDMT-1800.07 Drill Sleeve 8.0/4.0 CDMT-1800.08 Trocar ø 8.0 mm CDMT-1800.09 **Aiming Device for Daksh Tibial Nail Along With Insertion Handle** 