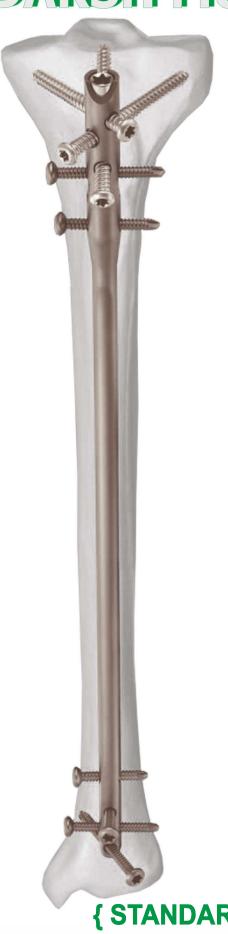

# DAKSH MULTI TIBIA

**NAIL SYSTEM** 

**{ STANDARD QUALITY }** 

#### **CARE DAKSH Multi Tibia Nail Implants**

**DAKSH Multi Tibia Nail**Dia 8mm to 11mm Length 285mm to 390mm