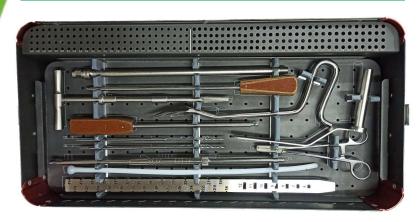

#### **CARE DAKSH Multi Tibia Nail Instruments**

CDMT-1800.01 **Spanner** CDMT-1800.02 **Hexagonal Screw Driver Tip 3.5mm** CDMT-1800.03 Drill Bit ø 3.2 mm CDMT-1800.04 Drill Bit ø 4.0 mm **CDMT-1800.05 Protection Sleeve 10.0/8.0** CDMT-1800.06 **L-Key For Conical Bolt** CDMT-1800.07 Drill Sleeve 8.0/4.0 CDMT-1800.08 Trocar ø 8.0 mm CDMT-1800.09 **Aiming Device for Daksh Tibial Nail Along With Insertion Handle** 

Specifications, size, shape, color subject to change without notice. Picture shape if similar to any other manufacturers is just a co-incident.

CDMT-1800.10

**Guide RAM Cannulated** 

### **CARE DAKSH Multi Tibia Nail Instruments**

CDMT-1800.11 Depth Guage

CDMT-1800.12 Proximal Reamer

CDMT-1800.13 Driving Cap with thread, for

**Insertion Handle** 

CDMT-1800.14 Awl

CDMT-1800.15 Guide wire plain

CDMT-1800.16 Guide wire beaded

CDMT-1800.17 Tissue Protector

CDMT-1800.18 Medullary Tube

#### **CARE DAKSH Multi Tibia Nail Instruments**

CDMT-1800.19 Wire Holding Forcep

CDMT-18<mark>00.20 Hexagonal Screw Driver for</mark>

**Conical Bolt** 

CDMT-1800.21 Conical Bolt

Alliumine Alliumine

CDMT-1800.22 Measuring Scale

CDMT-1800.23 Slotted Hammer

CDMT-1800.24 Hammer

CDMT-1800.25 Sleeve for Proximal Reamer

**Container** 

CDMT - 1800.00

**DAKSH Multi Tibia Nail Instrument Set (Standard Quality)** 

# <u>CARE DAKSH Multi Tibia Nail Instrument Set</u> <u>(Standard Quality)</u>

| Ref. No.     | Description                                         | Material | 1 SET |
|--------------|-----------------------------------------------------|----------|-------|
| CDMT-1800.00 | DAKSH Multi Tibia Instrument Set (Standard Quality) |          |       |
|              | CONTENTS:-                                          |          |       |
| CDMT-1800.01 | Spanner                                             | SS       | 1     |
| CDMT-1800.02 | Hexagonal Screw Driver Tip 3.5mm                    | SS       | 1     |
| CDMT-1800.03 | Drill Bit ø 3.2 mm                                  | SS       | 1     |
| CDMT-1800.04 | Drill Bit ø 4.0 mm                                  | SS       | 1     |
| CDMT-1800.05 | Protection Sleeve 10.0/8.0,                         | SS       | 1     |
| CDMT-1800.06 | L-Key For Conical Bolt                              | SS       | 1     |
| CDMT-1800.07 | Drill Sleeve 8.0/4.0                                | SS       | 1     |
| CDMT-1800.08 | Trocar ø 8.0 mm                                     | SS       | 1     |
| CDMT-1800.09 | Aiming Device for CARE Daksh Tibial Nail Along With | SS       | 1     |
|              | Insertion Handle                                    |          |       |
| CDMT-1800.10 | Guide Ram Cannulated                                | SS       | 1     |
| CDMT-1800.11 | Depth Gauge                                         | SS       | 1     |
| CDMT-1800.12 | Proximal Reamer                                     | SS       | 1     |
| CDMT-1800.13 | Driving Cap with thread, for Insertion Handle       | SS       | 1     |
| CDMT-1800.14 | Awl                                                 | SS       | 1     |
| CDMT-1800.15 | Guide wire plain                                    | SS       | 1     |
| CDMT-1800.16 | Guide wire beaded                                   | SS       | 1     |
| CDMT-1800.17 | Tissue Protector                                    | SS       | 1     |
| CDMT-1800.18 | Medullary Tube                                      | SS       | 1     |
| CDMT-1800.19 | Wire Holding Forcep                                 | SS       | 1     |
| CDMT-1800.20 | Hexagonal Screw Driver for Conical Bolt             | SS       | 1     |
| CDMT-1800.21 | Conical Bolt                                        | SS       | 1     |
| CDMT-1800.22 | Measuring Scale                                     | SS       | 1     |
| CDMT-1800.23 | Slotted Hammer                                      | SS       | 1     |
| CDMT-1800.24 | Hammer                                              | SS       | 1     |
| CDMT-1800.25 | Sleeve for Proximal Reamer                          | SS       | 1     |
|              | Container                                           |          |       |