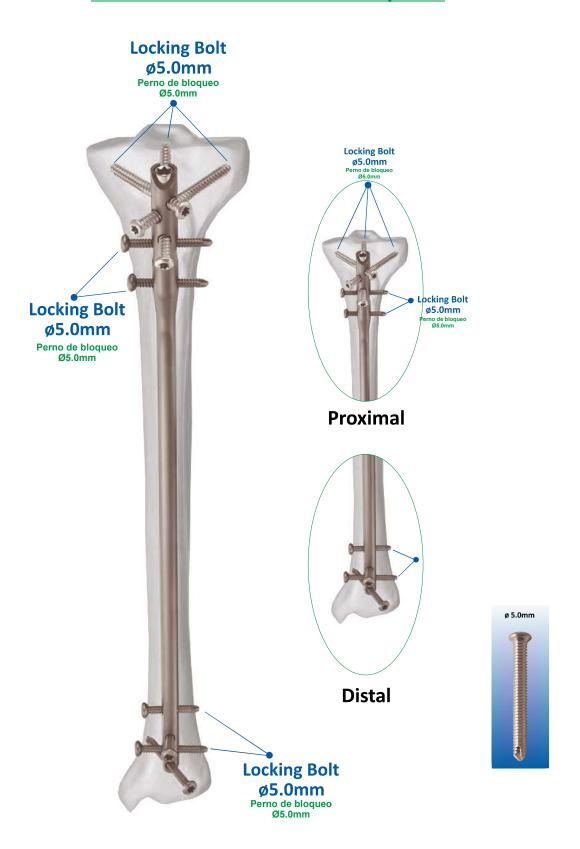

#### **CARE DAKSH Multi Tibia Nail Implants**

**DAKSH Multi Tibia Nail**Dia 8mm to 11mm Length 285mm to 390mm