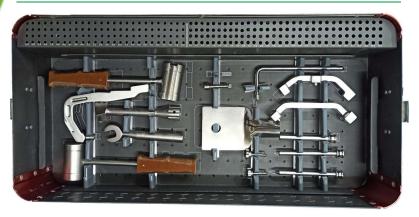

#### **CARE DAKSH Multi Tibia Nail Instruments**

CDMT-1800.01 **Spanner** CDMT-1800.02 **Hexagonal Screw Driver Tip 3.5mm** CDMT-1800.03 Drill Bit ø 3.2 mm CDMT-1800.04 Drill Bit ø 4.0 mm **CDMT-1800.05 Protection Sleeve 10.0/8.0** CDMT-1800.06 **L-Key For Conical Bolt** CDMT-1800.07 Drill Sleeve 8.0/4.0 CDMT-1800.08 Trocar ø 8.0 mm CDMT-1800.09 **Aiming Device for Daksh Tibial Nail Along With Insertion Handle** 

Specifications, size, shape, color subject to change without notice. Picture shape if similar to any other manufacturers is just a co-incident.

CDMT-1800.10

**Guide RAM Cannulated** 

### **CARE DAKSH Multi Tibia Nail Instruments**

CDMT-1800.11 Depth Guage

CDMT-1800.12 Proximal Reamer

CDMT-1800.13 Driving Cap with thread, for

**Insertion Handle** 

CDMT-1800.14 Awl

CDMT-1800.15 Guide wire plain

CDMT-1800.16 Guide wire beaded

CDMT-1800.17 Tissue Protector

CDMT-1800.18 Medullary Tube

#### **CARE DAKSH Multi Tibia Nail Instruments**

CDMT-1800.19 Wire Holding Forcep

CDMT-18<mark>00.20 Hexagonal Screw Driver for</mark>

**Conical Bolt** 

CDMT-1800.21 Conical Bolt

Alliumine Alliumine

CDMT-1800.22 Measuring Scale

CDMT-1800.23 Slotted Hammer

CDMT-1800.24 Hammer

CDMT-1800.25 Sleeve for Proximal Reamer

**Container** 

CDMT - 1800.00

**DAKSH Multi Tibia Nail Instrument Set (Standard Quality)** 

# <u>CARE DAKSH Multi Tibia Nail Instrument Set</u> <u>(Standard Quality)</u>

| Ref. No.     | Description                                         | Material | 1 SET |
|--------------|-----------------------------------------------------|----------|-------|
| CDMT-1800.00 | DAKSH Multi Tibia Instrument Set (Standard Quality) |          |       |
|              | CONTENTS:-                                          |          |       |
| CDMT-1800.01 | Spanner                                             | SS       | 1     |
| CDMT-1800.02 | Hexagonal Screw Driver Tip 3.5mm                    | SS       | 1     |
| CDMT-1800.03 | Drill Bit ø 3.2 mm                                  | SS       | 1     |
| CDMT-1800.04 | Drill Bit ø 4.0 mm                                  | SS       | 1     |
| CDMT-1800.05 | Protection Sleeve 10.0/8.0,                         | SS       | 1     |
| CDMT-1800.06 | L-Key For Conical Bolt                              | SS       | 1     |
| CDMT-1800.07 | Drill Sleeve 8.0/4.0                                | SS       | 1     |
| CDMT-1800.08 | Trocar ø 8.0 mm                                     | SS       | 1     |
| CDMT-1800.09 | Aiming Device for CARE Daksh Tibial Nail Along With | SS       | 1     |
|              | Insertion Handle                                    |          |       |
| CDMT-1800.10 | Guide Ram Cannulated                                | SS       | 1     |
| CDMT-1800.11 | Depth Gauge                                         | SS       | 1     |
| CDMT-1800.12 | Proximal Reamer                                     | SS       | 1     |
| CDMT-1800.13 | Driving Cap with thread, for Insertion Handle       | SS       | 1     |
| CDMT-1800.14 | Awl                                                 | SS       | 1     |
| CDMT-1800.15 | Guide wire plain                                    | SS       | 1     |
| CDMT-1800.16 | Guide wire beaded                                   | SS       | 1     |
| CDMT-1800.17 | Tissue Protector                                    | SS       | 1     |
| CDMT-1800.18 | Medullary Tube                                      | SS       | 1     |
| CDMT-1800.19 | Wire Holding Forcep                                 | SS       | 1     |
| CDMT-1800.20 | Hexagonal Screw Driver for Conical Bolt             | SS       | 1     |
| CDMT-1800.21 | Conical Bolt                                        | SS       | 1     |
| CDMT-1800.22 | Measuring Scale                                     | SS       | 1     |
| CDMT-1800.23 | Slotted Hammer                                      | SS       | 1     |
| CDMT-1800.24 | Hammer                                              | SS       | 1     |
| CDMT-1800.25 | Sleeve for Proximal Reamer                          | SS       | 1     |
|              | Container                                           |          |       |