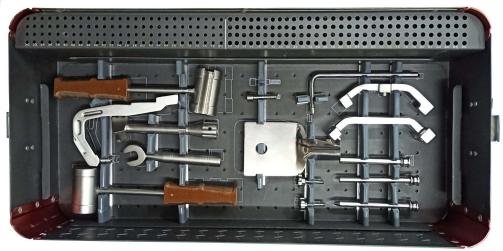

CDMT-1800.23 Slotted Hammer

CDMT-1800.24 Hammer

CDMT-1800.25 Sleeve for Proximal Reamer

**Container** 

CDMT - 1800.00

**DAKSH Multi Tibia Nail Instrument Set (Standard Quality)** 

# <u>CARE DAKSH Multi Tibia Nail Instrument Set</u> <u>(Standard Quality)</u>

| Ref. No.     | Description                                         | Material | 1 SET |
|--------------|-----------------------------------------------------|----------|-------|
| CDMT-1800.00 | DAKSH Multi Tibia Instrument Set (Standard Quality) |          |       |
|              | CONTENTS:-                                          |          |       |
| CDMT-1800.01 | Spanner                                             | SS       | 1     |
| CDMT-1800.02 | Hexagonal Screw Driver Tip 3.5mm                    | SS       | 1     |
| CDMT-1800.03 | Drill Bit ø 3.2 mm                                  | SS       | 1     |
| CDMT-1800.04 | Drill Bit ø 4.0 mm                                  | SS       | 1     |
| CDMT-1800.05 | Protection Sleeve 10.0/8.0,                         | SS       | 1     |
| CDMT-1800.06 | L-Key For Conical Bolt                              | SS       | 1     |
| CDMT-1800.07 | Drill Sleeve 8.0/4.0                                | SS       | 1     |
| CDMT-1800.08 | Trocar ø 8.0 mm                                     | SS       | 1     |
| CDMT-1800.09 | Aiming Device for CARE Daksh Tibial Nail Along With | SS       | 1     |
|              | Insertion Handle                                    |          |       |
| CDMT-1800.10 | Guide Ram Cannulated                                | SS       | 1     |
| CDMT-1800.11 | Depth Gauge                                         | SS       | 1     |
| CDMT-1800.12 | Proximal Reamer                                     | SS       | 1     |
| CDMT-1800.13 | Driving Cap with thread, for Insertion Handle       | SS       | 1     |
| CDMT-1800.14 | Awl                                                 | SS       | 1     |
| CDMT-1800.15 | Guide wire plain                                    | SS       | 1     |
| CDMT-1800.16 | Guide wire beaded                                   | SS       | 1     |
| CDMT-1800.17 | Tissue Protector                                    | SS       | 1     |
| CDMT-1800.18 | Medullary Tube                                      | SS       | 1     |
| CDMT-1800.19 | Wire Holding Forcep                                 | SS       | 1     |
| CDMT-1800.20 | Hexagonal Screw Driver for Conical Bolt             | SS       | 1     |
| CDMT-1800.21 | Conical Bolt                                        | SS       | 1     |
| CDMT-1800.22 | Measuring Scale                                     | SS       | 1     |
| CDMT-1800.23 | Slotted Hammer                                      | SS       | 1     |
| CDMT-1800.24 | Hammer                                              | SS       | 1     |
| CDMT-1800.25 | Sleeve for Proximal Reamer                          | SS       | 1     |
|              | Container                                           |          |       |